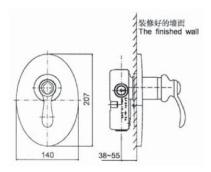

|
|-------------------------------------------------|--------|--------|----------------------------------------------------------------------|
| FAIRFAX 40mm Recessed Bath and Shower Faceplate |        |        |                                                                      |
| K-10243T-4                                      | Lever  | CP. BV | Required to be matched with 882T 40mm recessed bath and shower valve |
| FAIRFAX 40mm Recessed Shower Faceplate          |        |        |                                                                      |
| K-10242T-4                                      | Lever  | CP.BV  | Required to be matched with 880T 40mm recessed bath and shower valve |

## **Product Dimension:**



K-10243T-4



K-10242T-4