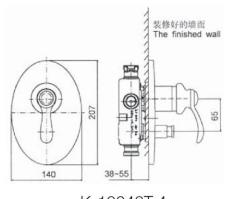

|
|-------------------------------------------------|--------|--------|----------------------------------------------------------------------|
| FAIRFAX 40mm Recessed Bath and Shower Faceplate |        |        |                                                                      |
| K-10243T-4                                      | Lever  | CP. BV | Required to be matched with 882T 40mm recessed bath and shower valve |
| FAIRFAX 40mm Recessed Shower Faceplate          |        |        |                                                                      |
| K-10242T-4                                      | Lever  | CP.BV  | Required to be matched with 880T 40mm recessed bath and shower valve |

## **Product Dimension:**



K-10243T-4



K-10242T-4